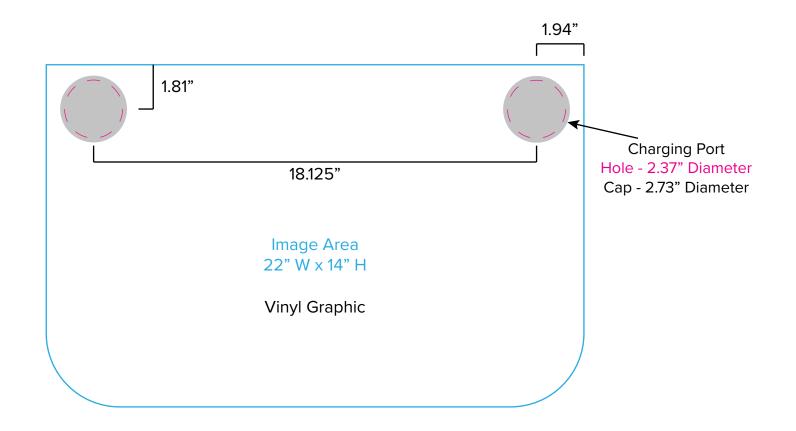

## Graphic Template Portable Counter – Vinyl Graphic

NOTE: All Raster Art (jpg, tiff,psd, png, etc.) must be at least 100 dpi at print size.

Standard kits are often customized. Please check with Customer Service to ensure that this template matches your specific job.