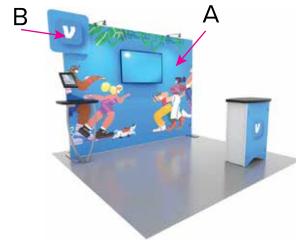

SYMPHONY

Graphic Template 10 x 10 Inline Exhibit Backwall with Flat, Rectangular Panel – SEG Fabric Graphic

NOTE: All Raster Art (jpg, tiff,psd, png, etc.) must be at least 100 dpi at print size.

Standard kits are often customized. Please check with Customer Service to ensure that this template matches your specific job.