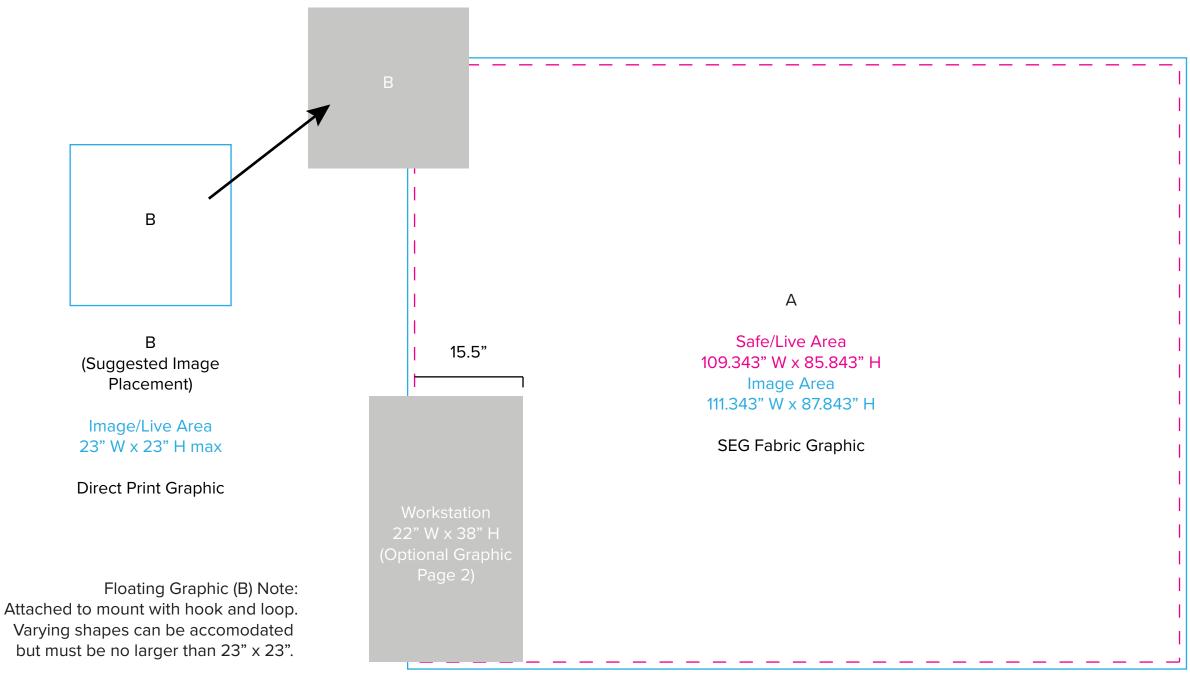

SYMPHONY

Graphic Template 10 x 10 Inline Exhibit Backwall with Flat, Rectangular Panel – SEG Fabric Graphic

NOTE: All Raster Art (jpg, tiff,psd, png, etc.) must be at least 100 dpi at print size.

Standard kits are often customized. Please check with Customer Service to ensure that this template matches your specific job.