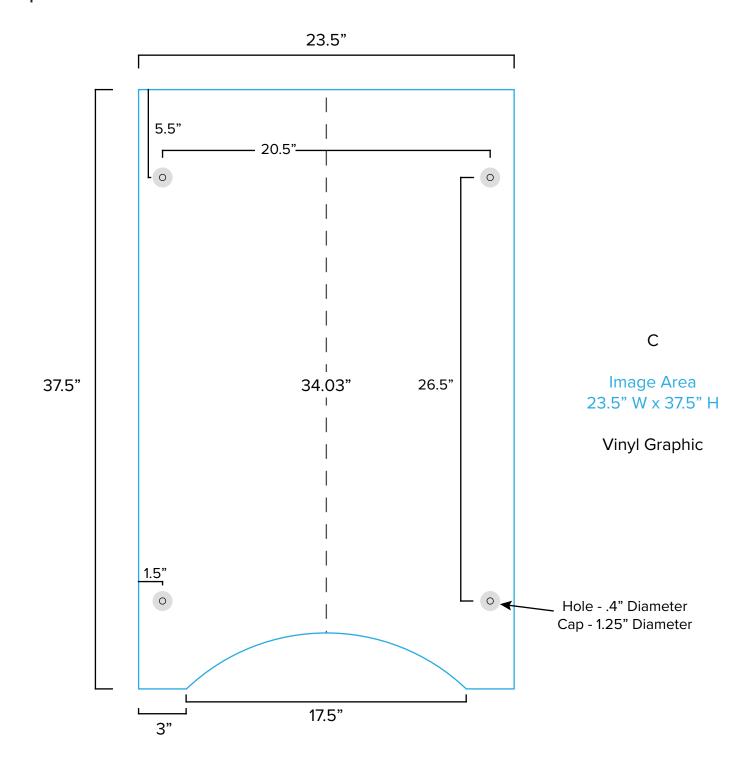

## Graphic Template Portable Counter – Vinyl Graphic

NOTE: All Raster Art (jpg, tiff,psd, png, etc.) must be at least 100 dpi at print size.

Standard kits are often customized. Please check with Customer Service to ensure that this template matches your specific job.

Page 3 3.2020