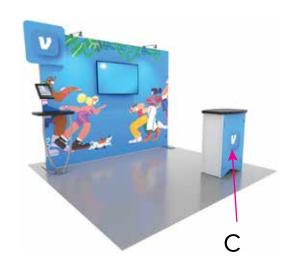

## Graphic Template Portable Counter – Vinyl Graphic

NOTE: All Raster Art (jpg, tiff,psd, png, etc.) must be at least 100 dpi at print size.

Standard kits are often customized. Please check with Customer Service to ensure that this template matches your specific job.

Page 3 3.2020