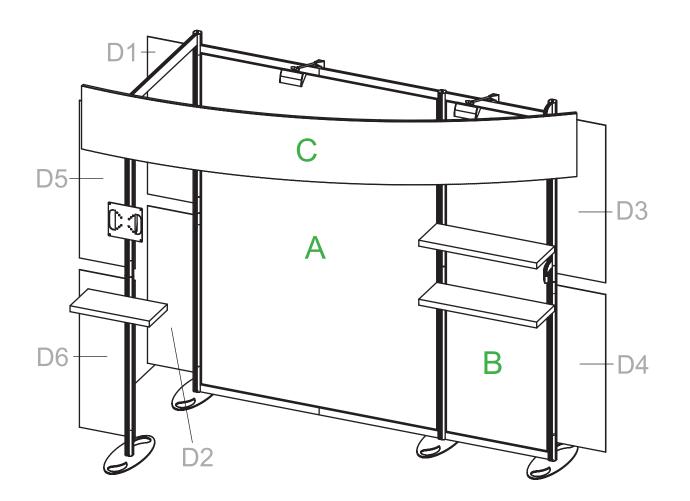

### **GRAPHIC SPECS**

| UNAFTIIC 3F LC3 |                       |
|-----------------|-----------------------|
| GRAPHIC A       | QTY. 1                |
| MATERIAL:       | SEG FABRIC GRAPHIC *  |
| TREATMENT:      | SILICONE EDGE GRAPHIC |
| APPROX. SIZE:   | 59.84"w x 84.26"h     |
|                 |                       |
| GRAPHIC B       | QTY. 1                |
| MATERIAL:       | SEG FABRIC GRAPHIC *  |
| TREATMENT:      | SILICONE EDGE GRAPHIC |
| APPROX. SIZE:   | 25.84"w x 84.26"h     |
|                 |                       |
| GRAPHIC C       | QTY. 1                |
| MATERIAL:       | 020 ROLLABLE HEADER   |
| TREATMENT:      | DIRECT PRINT GRAPHIC  |
| APPROX. SIZE:   | 117.38"w x 16.00"h    |
|                 |                       |
| GRAPHIC D       | QTY. 6                |
| MATERIAL:       | 1/8" ECO-BOARD        |
| TREATMENT:      | DIRECT PRINT ACCENTS  |
| APPROX. SIZE:   | 14.00"w x 40.00"h     |
|                 |                       |