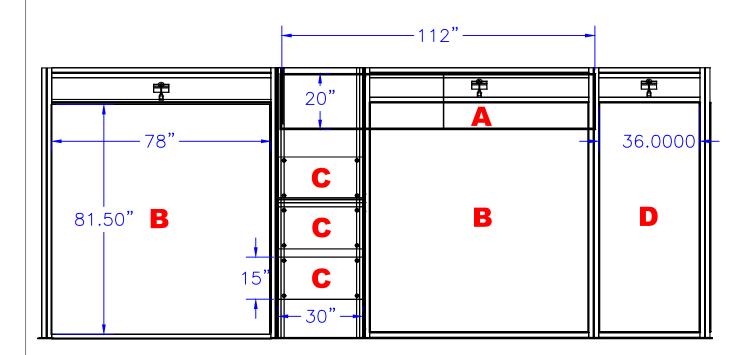

| GRAPH             | IC SPECS       |
|-------------------|----------------|
| PRODUCT NAME:     | ECO-2109       |
|                   |                |
| GRAPHIC-A:        | HEADER (QTY-1) |
| Material:         | Fabric         |
| Treatment:        | Pillowcase     |
| Approximate size: | 112" X20"      |
| GRAPHIC-B         | : GFX (QTY-2)  |
| Material:         | Fabric         |
| Treatment:        | SEG            |
| Approximate size: | 78" X 81.50"   |
| Materiai:         |                |
| Material:         | ECOBoard       |
| Treatment:        | Stand-Offs     |
| Approximate size: | 30" X15"       |
|                   |                |
| GRAPHIC-D         | : GFX (QTY-1)  |
| Material:         | Fabric         |
| Treatment:        | SEG            |
| Approximate size: | 36" X 81.50"   |
|                   |                |
|                   |                |
|                   |                |
| Designer:         | L. Orao        |